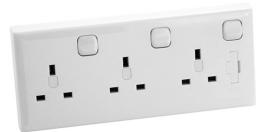

rrently no features entered for this product item.

## Safety Information

IMPORTANT - Before undertaking any work on or maintenance of fitting:-

- Switch off power supply and allow sufficient time to cool before handling
  Do not dispose of decommissioned fitting in household waste
  Dispose of fitting in the appropriate section of your local civic amenity site or recycling centre only

## **Technical Specifications**

| White             |
|-------------------|
| 195X82X20         |
| 20mm              |
|                   |
| 2.5mmÃ,²          |
| 13A               |
| BS 1363 pt 2      |
| KM73109           |
|                   |
| 3 Gang            |
| 3 Gang            |
|                   |
| Urea Formaldehyde |
| 25                |
|                   |
|                   |