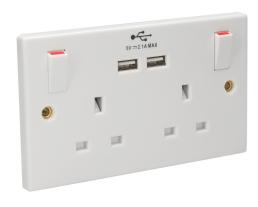

2 Gang Switched Socket c/w USB 2.1A Sharing

## **Technical Specifications**

| General Information         |                   |
|-----------------------------|-------------------|
| Colour/Finish               | White             |
| Dimensions (mm)             | 86 x 146 x 9mm    |
| Front Plate Depth (mm)      | 9mm               |
| Fixing Centre (mm)          | 120.6mm           |
| Minimum Box Depth (mm)      | 25mm              |
| Electrical                  |                   |
| Rated Operating Voltage (v) | 250v              |
| Terminal Capacity (mm²)     | 3 x 2.5mmÃ,²      |
| Rated Load Capacity (Amps)  | 13A               |
| Frequency (Hz)              | 50/60Hz           |
| Number Poles                | Single Pole       |
| Performance Data            |                   |
| Outlets (1 / 2) etc         | 2 Gang            |
| Switch (1 / 2) etc          | 2 Switches        |
| Construction                |                   |
| Body Material               | Urea Formaldehyde |
| Weight (g)                  | 196g              |
| Warranty Period (Years)     | 25                |
| Other                       |                   |
|                             |                   |