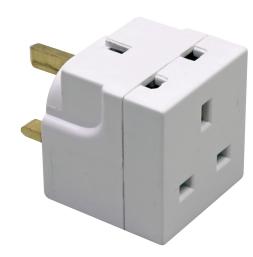

## Model. WAP2W

2 Way 13Amp Plug in Adaptor

## Features & Benefits

- 2 Way Plug in Power Splitter adaptor
- 13A Mains Plug Connects to a 3 pin UK socket and provides 2 outlets.
- Idea for travel companion