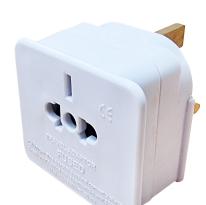

## Model. WTAV

Travel Adaptor Visitor to U.K. to BS5733 (testing)

## Features & Benefits

There are currently no features entered for this product item.

## Safety Information

IMPORTANT - Before undertaking any work on or maintenance of fitting:-

- Switch off power supply and allow sufficient time to cool before handling
  Do not dispose of decommissioned fitting in household waste
  Dispose of fitting in the appropriate section of your local civic amenity site or recycling centre only

## **Technical Specifications**

| General Information      |          |
|--------------------------|----------|
| Colour/Finish            | White    |
| Dimensions (mm)          | 50x50x50 |
| Electrical               |          |
| Approvals/Certifications | BS1363A  |
| Performance Data         |