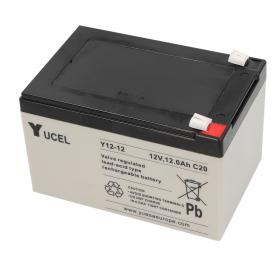

12.0Ah Lead Acid Battery 12v

- Yuasa Yucel Sealed Lead Acid / Valve Regulated Battery
- Battery Type: Standby battery
- Maintenance-free rechargeable sealed lead acid batteries
- Terminals : 4.8mm / 0.187ââ,¬Â• Wide Male Spade Connection
- 3 5 Year design life when used in standby applications

## **Technical Specifications**

| General Information     |                                                                                                                     |
|-------------------------|---------------------------------------------------------------------------------------------------------------------|
| Colour/Finish           | GREY/BLK TOP                                                                                                        |
| Dimensions (mm)         | 151x98x97.5mm                                                                                                       |
| Electrical              |                                                                                                                     |
| Performance Data        |                                                                                                                     |
| Construction            |                                                                                                                     |
| Weight (g)              | 4.050kg                                                                                                             |
| Warranty Period (Years) | 1Yr                                                                                                                 |
| Other                   |                                                                                                                     |
| Applications            | Commonly used in Alarm Systems, Emergency Lighting, Ride on Toys, Torches, UPS systems and other electrical systems |