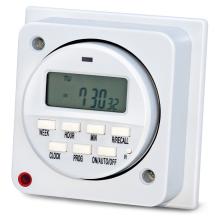

## Model. FT7E-8A

16A (8A) Lighting Control Timer 7 Days / 24 Hours

## Features & Benefits

- 15 Mins on/off switching interval
- 8 amp inductive load
- Electronic type
- Fits 35mm back box
- Durable Polycarbonate Body