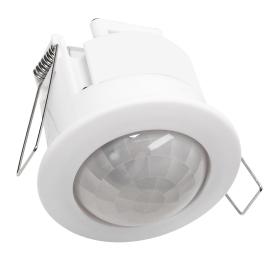

# Model. PIR360REC

360° PIR Motion Sensor Recessed c/w Clips

#### **Technical Specifications**

| General Information      |                                                            |
|--------------------------|------------------------------------------------------------|
| Product Colour/Finish    | White                                                      |
| Dimensions (mm)          | Ø76x75mm                                                   |
| Cut-Hole - Ø (mm)        | Ø65mm                                                      |
| Ingress Protection (IP)  | IP20                                                       |
| Electrical               |                                                            |
| Wattage (W)              | 0.9W                                                       |
| Frequency (Hz)           | 50/60Hz                                                    |
| Power source             | 230-240V                                                   |
| Detection Distance (m)   | 4.5m (radius)                                              |
| Ambient Light            | Day or night operation                                     |
| Time Delay               | 10±5 secs to 4±1 mins                                      |
| Detection Range          | 360°                                                       |
| Detection Motion Speed   | 0.6-1.5m/s                                                 |
| Installation Height      | 2.8m                                                       |
| Performance Data         |                                                            |
| Approvals/Certifications | CE, RoHS                                                   |
| Construction             |                                                            |
| Body Material            | Polycarbonate                                              |
| Weight (g)               | 0.8kg                                                      |
| Warranty Period (Years)  | 1Yr                                                        |
| Others                   |                                                            |
| Applications             | Suitable for indeer, as well as for corridors or basements |