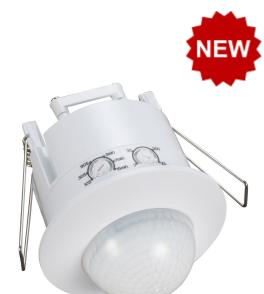

## Model. PIR12MREC

360°/12m Recessed PIR White IP20

## **Technical Specifications**

| '                        |                                      |
|--------------------------|--------------------------------------|
| General Information      |                                      |
| Product Colour/Finish    | White                                |
| Dimensions (mm)          | Ø76 x 87mm                           |
| Cut-Hole - Ø (mm)        | 62-65mm                              |
| Ingress Protection (IP)  | IP20                                 |
| Electrical               |                                      |
| Wattage (W)              | 0.5W                                 |
| Frequency (Hz)           | 50/60Hz                              |
| Power source             | 220-240V AC                          |
| Detection Distance (m)   | Max.12m(<24℃)                        |
| Ambient Light            | <3-2000Lux (adjustable)              |
| Time Delay               | 10sec± to 15min± (adjustable)        |
| Detection Range          | 360°                                 |
| Detection Motion Speed   | 0.6-1.5m/s                           |
| Installation Height      | 1.5-3.5m                             |
| Performance Data         |                                      |
| Approvals/Certifications | CE ,ROHS                             |
| Relay Rating             | 6A                                   |
| Construction             |                                      |
| Body Material            | Poly-carbonate                       |
| Weight (g)               | 0.5Kg                                |
| Warranty Period (Years)  | 5Yrs                                 |
| Others                   |                                      |
| Applications             | Domestic and commercial applications |
|                          |                                      |