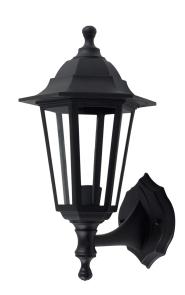

## Model. LP60B

60W ES Lantern up and down black light IP44

### **Technical Specifications**

| General Information      |                                      |
|--------------------------|--------------------------------------|
| Product Colour/Finish    | Black                                |
| Dimensions (mm)          | 212X171X356mm                        |
| Ingress Protection (IP)  | IP44                                 |
| Electrical               |                                      |
| Input Voltage (v)        | 220-240V                             |
| Frequency (Hz)           | 50/60Hz                              |
| Dimmable (Y/N)           | N                                    |
| Approvals/Certifications | CE                                   |
| Performance Data         |                                      |
| Construction             |                                      |
| Body Material            | PP housing                           |
| Diffuser Material        | Clear glass lens                     |
| Warranty Period (Years)  | 3Yrs                                 |
| Others                   |                                      |
| Applications             | Domestic and commercial applications |